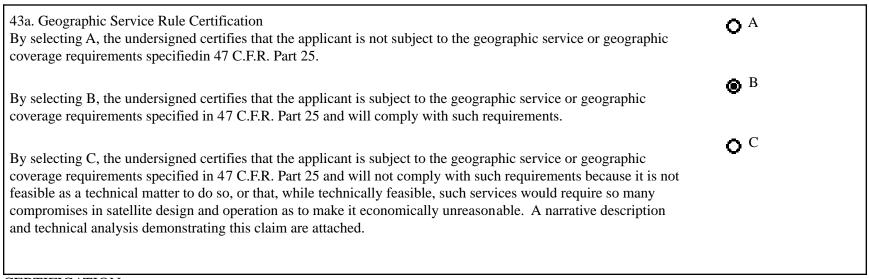

# CERTIFICATION

The Applicant waives any claim to the use of any particular frequency or of the electromagnetic spectrum as against the regulatory power of the United States because of the previous use of the same, whether by license or otherwise, and requests an authorization in accordance with this application. The applicant certifies that grant of this application would not cause the applicant to be in violation of the spectrum aggregation limit in 47 CFR Part 20. All statements made in exhibits are a material part hereof and are incorporated herein as if set out in full in this application. The undersigned, individually and for the applicant, hereby certifies that all statements made in this application and in all attached exhibits are true, complete and correct to the best of his or her knowledge and belief, and are made in good faith.